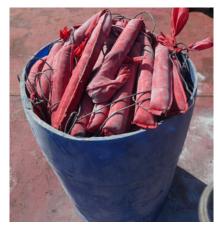

Red flour beetle (*Tribolium castaneum*) in wheat flour

Exhausted fumigant residues in sleeves collected from the cargo surface can be a fire and health hazard

Loose fumigant residues on grain cargo

Phosphine gas used in fumigation is toxic and flammable