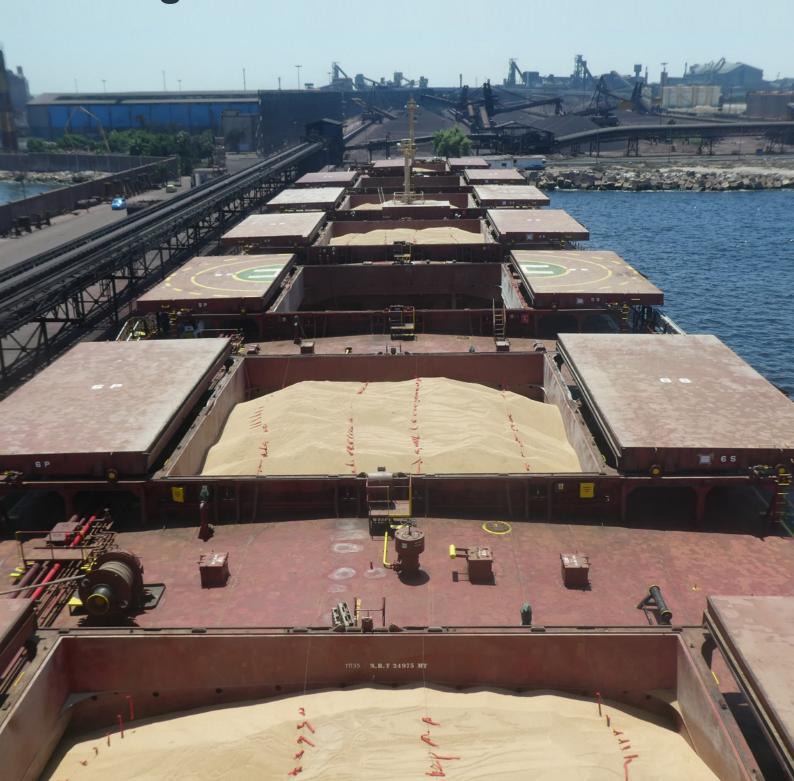

In most cases, cargoes of grain and animal feedstuffs are subject to fumigation on board following completion of loading and the fumigation exposure period continues during some or all of the ocean voyage.

Red flour beetle (*Tribolium castaneum*) in wheat flour

Exhausted fumigant residues in sleeves collected from the cargo surface can be a fire and health hazard

Loose fumigant residues on grain cargo

Phosphine gas used in fumigation is toxic and flammable