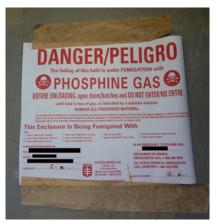

Inappropriate use of fumigants is highly dangerous and Brookes Bell scientists have experience of fires and explosions caused by fumigation materials and deaths caused by inadvertent inhalation of fumigant.

Red flour beetle (*Tribolium castaneum*) in wheat flour

Exhausted fumigant residues in sleeves collected from the cargo surface can be a fire and health hazard

Loose fumigant residues on grain cargo

Phosphine gas used in fumigation is toxic and flammable