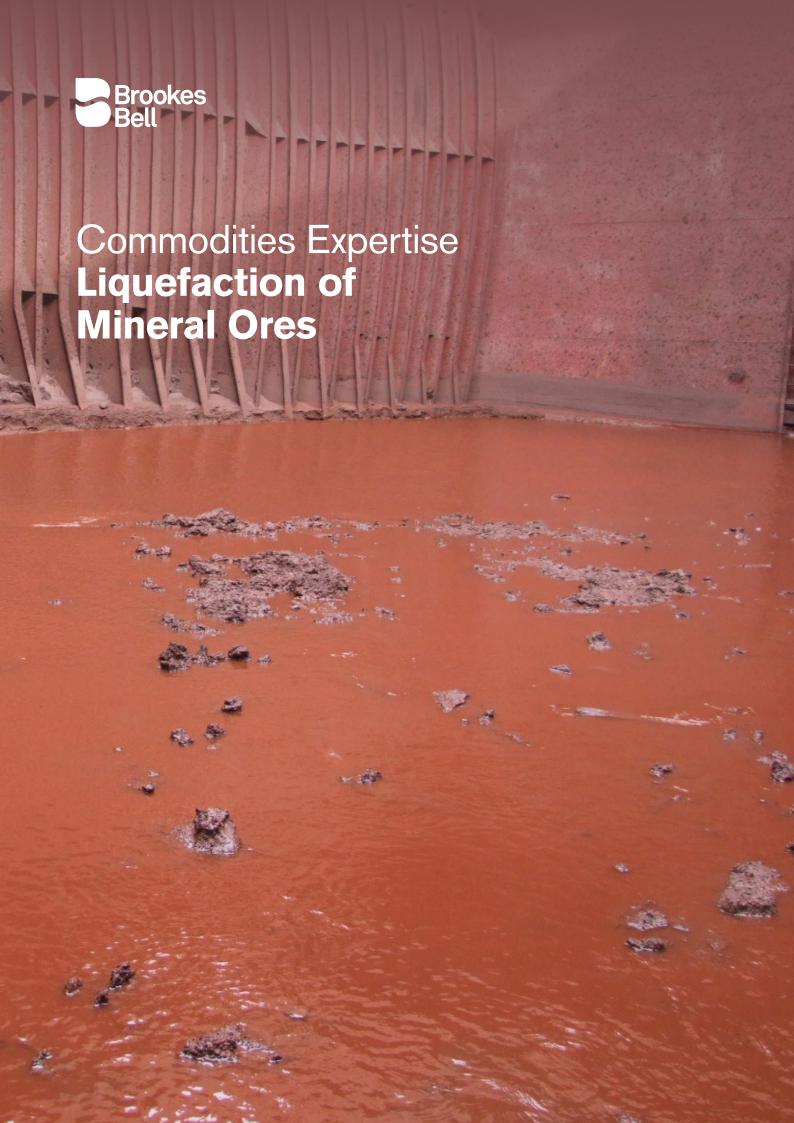

### **During Carriage**

- Incident management;
- Advice and supervision of sampling;
- Testing and evidence collection in casualty situations, ports of refuge or at discharge.

Sampling shore stockpiles

Liquefied lead concentrate